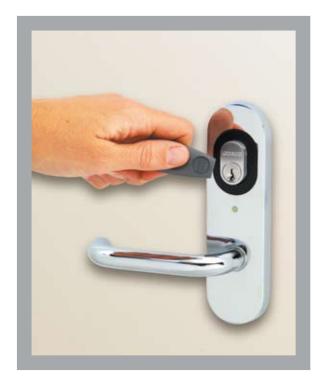

# Proximity Furniture™

Incorporating proximity technology within its sleek external door plate, the reader connects directly to a Lockwood electric mortice lock. Safety and security is further enhanced with an LED lock status indicator.

#### **Proximity Reader Specifications**

- HID 125KHz Proximity reader
- wiegand data output
- supply voltage: 5-12VDC
- current requirements (stand by/ peak) 25/90mA @ 5VDC, 15/125mA @ 12VDC
- beeper activated when presenting proximity card
- red/green led indication of reader/lock status