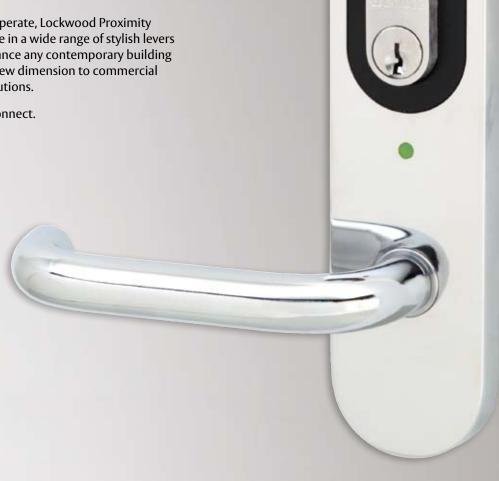

# Proximity Furniture™

Incorporating proximity technology within its sleek external door plate, the reader connects directly to a Lockwood electric mortice lock. Safety and security is further enhanced with an LED lock status indicator.

#### Monitoring

The following monitoring features are standard:

- dual key override
- deadlatched and locked
- door closed
- request to exit

#### **Proximity Reader Specifications**

- HID 125KHz Proximity reader
- wiegand data output
- supply voltage: 5-12VDC
- current requirements (stand by/ peak) 25/90mA @ 5VDC, 15/125mA @ 12VDC
- beeper activated when presenting proximity card
- red/green led indication of reader/lock status